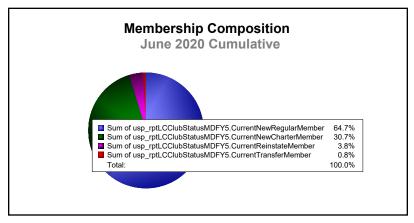

| 730                         | 126                      |
| 2018-2019 | 8            | 15               | -7                     | 352            | 219                | 19                   | 4                   | 594                      | 916                         | -322                     |
| 2019-2020 | 8            | 3                | 5                      | 632            | 300                | 37                   | 8                   | 977                      | 452                         | 525                      |
| Average   | 11           | 8                | 3                      | 487            | 295                | 27                   | 6                   | 815                      | 642                         | 173                      |









MBR0065 Page 1 of 1 9/9/2020 2:55:58AM