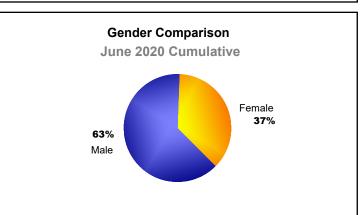

| 730                         | 126                      |
| 2018-2019 | 8            | 15               | -7                     | 352            | 219                | 19                   | 4                   | 594                      | 916                         | -322                     |
| 2019-2020 | 8            | 3                | 5                      | 632            | 300                | 37                   | 8                   | 977                      | 452                         | 525                      |
| Average   | 11           | 8                | 3                      | 487            | 295                | 27                   | 6                   | 815                      | 642                         | 173                      |









MBR0065 Page 1 of 1 9/9/2020 2:55:58AM