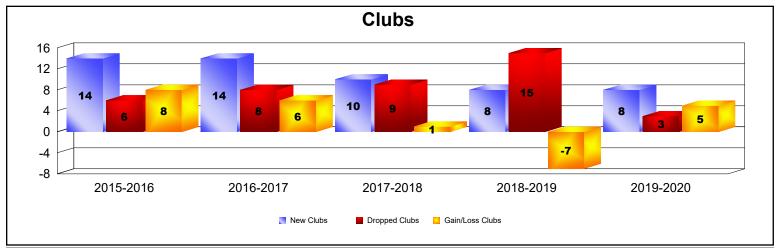

## **Multiple District 411**

| Year      | New<br>Clubs | Dropped<br>Clubs | Gain/<br>Loss<br>Clubs | New<br>Members | Charter<br>Members | Reinstate<br>Members | Transfer<br>Members | Total<br>Member<br>Added | Total<br>Members<br>Dropped | Gain/<br>Loss<br>Members |
|-----------|--------------|------------------|------------------------|----------------|--------------------|----------------------|---------------------|--------------------------|-----------------------------|--------------------------|
| 2015-2016 | 14           | 6                | 8                      | 346            | 344                | 12                   | 10                  | 712                      | 488                         | 224                      |
| 2016-2017 | 14           | 8                | 6                      | 547            | 367                | 18                   | 5                   | 937                      | 624                         | 313                      |
| 2017-2018 | 10           | 9                | 1                      | 560            | 244                | 51                   | 1                   | 856                      | 730                         | 126                      |
| 2018-2019 | 8            | 15               | -7                     | 352            | 219                | 19                   | 4                   | 594                      | 916                         | -322                     |
| 2019-2020 | 8            | 3                | 5                      | 632            | 300                | 37                   | 8                   | 977                      | 452                         | 525                      |
| Average   | 11           | 8                | 3                      | 487            | 295                | 27                   | 6                   | 815                      | 642                         | 173                      |