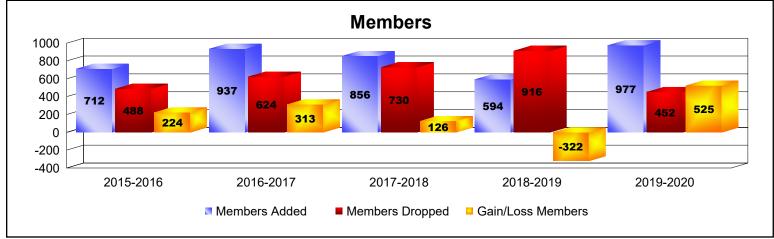

## **Multiple District 411**

| Year      | New<br>Clubs | Dropped<br>Clubs | Gain/<br>Loss<br>Clubs | New<br>Members | Charter<br>Members | Reinstate<br>Members | Transfer<br>Members | Total<br>Member<br>Added | Total<br>Members<br>Dropped | Gain/<br>Loss<br>Members |
|-----------|--------------|------------------|------------------------|----------------|--------------------|----------------------|---------------------|--------------------------|-----------------------------|--------------------------|
| 2015-2016 | 14           | 6                | 8                      | 346            | 344                | 12                   | 10                  | 712                      | 488                         | 224                      |
| 2016-2017 | 14           | 8                | 6                      | 547            | 367                | 18                   | 5                   | 937                      | 624                         | 313                      |
| 2017-2018 | 10           | 9                | 1                      | 560            | 244                | 51                   | 1                   | 856                      | 730                         | 126                      |
| 2018-2019 | 8            | 15               | -7                     | 352            | 219                | 19                   | 4                   | 594                      | 916                         | -322                     |
| 2019-2020 | 8            | 3                | 5                      | 632            | 300                | 37                   | 8                   | 977                      | 452                         | 525                      |
| Average   | 11           | 8                | 3                      | 487            | 295                | 27                   | 6                   | 815                      | 642                         | 173                      |